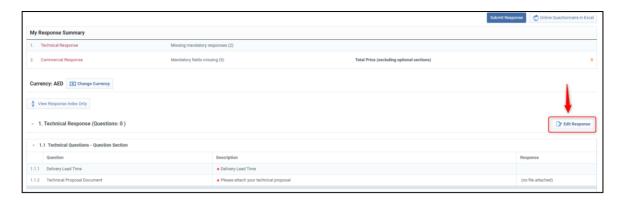

Click on "Edit Response" to start responding.

Fields that are marked with a red asterisk (\*) are mandatory.

Such fields must be completed to be able to submit your response.

When you have filled the required data fields, click on the 'Save and Return' button at the top of the page.