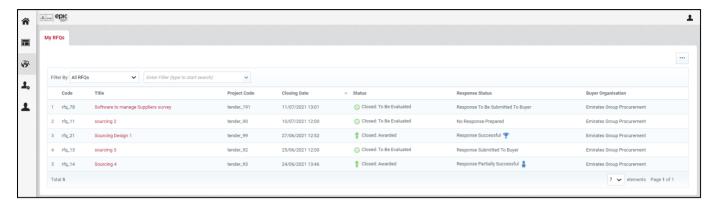

## Step 3:

Clicking on 'RFI'/ 'RFP' link will direct you to 'My RFI'/ 'My RFP' page.

Click on that specific RFI/RFP you would like to respond to, you will be redirected to the Details Page.

To begin creating response, please click on the "Create Response" button or "Decline to Respond" if required.