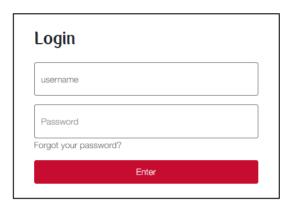

## Step 1:

Visit <a href="https://epic.emirates.com/">https://epic.emirates.com/</a> and Insert your Username\Password and click on Enter

**Note:** If this is your first time to login, you will be asked to select a new password.