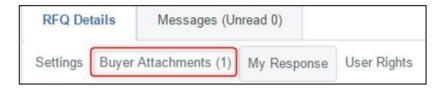

Also, you may view any RFI\RFP attachments provided by buyer, under "Buyer Attachments"

To Download the buyer attachments, you may click on the file name to download it or user Mass Download to mass download attachments if required.