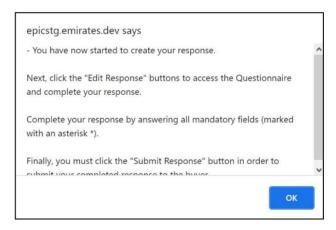

An automated prompt guiding you through the response process will appear. Click on "OK" to proceed.

The "My Response" page will be loaded; from this page you will be able to view the questionnaire and start editing your response.