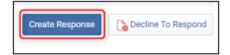

## Step 3:

Clicking on 'RFI'/ 'RFP' link will direct you to 'My RFI'/ 'My RFP' page.

Click on that specific RFI/RFP you would like to respond to, you will be redirected to the Details Page.

To begin creating response, please click on the "Create Response" button or "Decline to Respond" if required.