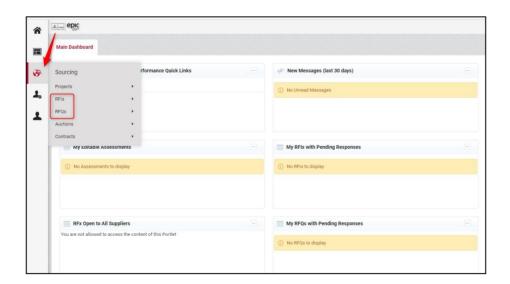

### Step 2:

To access your RFI\RFP, you may navigate from the main navigation bar on the left-hand side and select the area you would like to access.